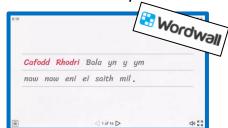

Can you say where your hero was born using the Welsh place name?

Can you add on the date of their birth in Welsh?

Play the Wordwall game to see if you can unjumble the sentences correctly.

Can you describe your hero's hair and eyes?