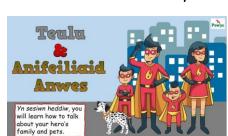

Can you play Guess Who with a friend? Here are the instructions. Your teacher will give you the game boards and help sheets.

Can you describe the clothes your hero wears?

Can you talk about your hero's family? Watch and learn some new vocabulary.