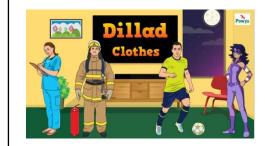

Can you play Guess Who with a friend? Here are the instructions. Your teacher will give you the game boards and help sheets.

Can you describe the clothes your hero wears?

Can you talk about your hero's family? Watch and learn some new vocabulary.